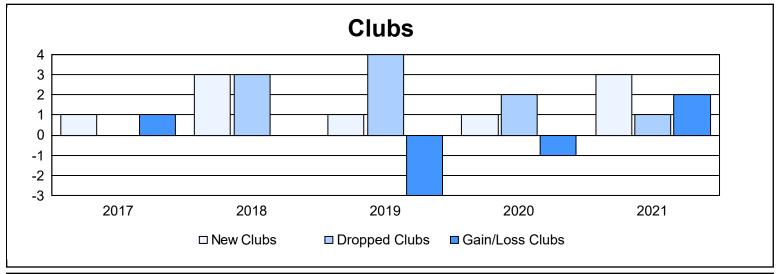

District 4 C3

As of June 2021 Cumulative

| Year      | New<br>Clubs | Dropped<br>Clubs | Gain/<br>Loss<br>Clubs | New<br>Members | Charter<br>Members | Reinstate<br>Members | Transfer<br>Members | Total<br>Member<br>Added | Total<br>Members<br>Dropped | Gain/<br>Loss<br>Members |
|-----------|--------------|------------------|------------------------|----------------|--------------------|----------------------|---------------------|--------------------------|-----------------------------|--------------------------|
| 2016-2017 | 1            | 0                | 1                      | 125            | 47                 | 3                    | 9                   | 184                      | 177                         | 7                        |
| 2017-2018 | 3            | 3                | 0                      | 147            | 78                 | 18                   | 20                  | 263                      | 350                         | -87                      |
| 2018-2019 | 1            | 4                | -3                     | 86             | 21                 | 19                   | 13                  | 139                      | 239                         | -100                     |
| 2019-2020 | 1            | 2                | -1                     | 87             | 41                 | 13                   | 24                  | 165                      | 205                         | -40                      |
| 2020-2021 | 3            | 1                | 2                      | 104            | 86                 | 6                    | 5                   | 201                      | 126                         | 75                       |
| Average   | 2            | 2                | 0                      | 110            | 55                 | 12                   | 14                  | 190                      | 219                         | -29                      |