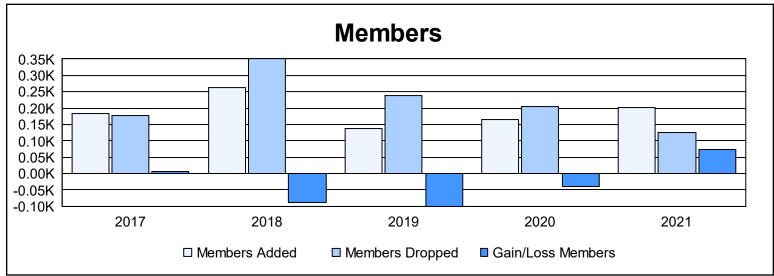

District 4 C3

As of June 2021 Cumulative

| Year      | New<br>Clubs | Dropped<br>Clubs | Gain/<br>Loss<br>Clubs | New<br>Members | Charter<br>Members | Reinstate<br>Members | Transfer<br>Members | Total<br>Member<br>Added | Total<br>Members<br>Dropped | Gain/<br>Loss<br>Members |
|-----------|--------------|------------------|------------------------|----------------|--------------------|----------------------|---------------------|--------------------------|-----------------------------|--------------------------|
| 2016-2017 | 1            | 0                | 1                      | 125            | 47                 | 3                    | 9                   | 184                      | 177                         | 7                        |
| 2017-2018 | 3            | 3                | 0                      | 147            | 78                 | 18                   | 20                  | 263                      | 350                         | -87                      |
| 2018-2019 | 1            | 4                | -3                     | 86             | 21                 | 19                   | 13                  | 139                      | 239                         | -100                     |
| 2019-2020 | 1            | 2                | -1                     | 87             | 41                 | 13                   | 24                  | 165                      | 205                         | -40                      |
| 2020-2021 | 3            | 1                | 2                      | 104            | 86                 | 6                    | 5                   | 201                      | 126                         | 75                       |
| Average   | 2            | 2                | 0                      | 110            | 55                 | 12                   | 14                  | 190                      | 219                         | -29                      |